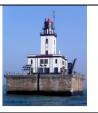

#### SEE THE LIGHT

that was used on the **DeTour Reef Light** 

at the DeTour Passage Historical Museum 8/30&8/31

A special showing of the 1907 3-1/2 order **Fresnel lens** used at DeTour Reef Light from 1931 to 1974 will be held at the DeTour Passage Historical Museum in DeTour Village, Michigan, near the Ferry Dock on Saturday, August 30 at 11:30 a.m., and Sunday, August 31 at 12:30 p.m.

An informative narration of the lens will be provided by **Jim Woodward**, a world-renown lighthouse lens expert *(www.lighthouseconsultant.com)*. Additionally, former U.S. Coast Guard lighthouse keepers who worked at the DeTour Reef Light will be present to talk about their experiences with the lens.

A special showing of the 1907 3-1/2 order Fresnel lens used at the DeTour Reef Light will be available at the DeTour Passage Historical Museum on Saturday, August 30, and Sunday, August 31, with a narrative provided by Jim Woodward, a world-renown lens and lighthouse expert.