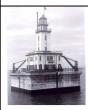

#### SEE THE LIGHT

that was used on the **DeTour Reef Light** 

at the DeTour Passage Historical Museum 8/30&8/31

A special showing of the 1907 3-1/2 order **Fresnel lens** used at DeTour Reef Light from 1931 to 1974 will be held at the DeTour Passage Historical Museum in DeTour Village, Michigan, near the Ferry Dock on Saturday, August 30 at 11:30 a.m., and Sunday, August 31 at 12:30 p.m.

An informative narration of the lens will be provided by **Jim Woodward**, a world-renown lighthouse lens expert *(www.lighthouseconsultant.com)*. Additionally, former U.S. Coast Guard lighthouse keepers who worked at the DeTour Reef Light will be present to talk about their experiences with the lens.

A special showing of the 1907 3-1/2 order Fresnel lens used at the DeTour Reef Light will be available at the DeTour Passage Historical Museum on Saturday, August 30, and Sunday, August 31, with a narrative provided by Jim Woodward, a world-renown lens and lighthouse expert.